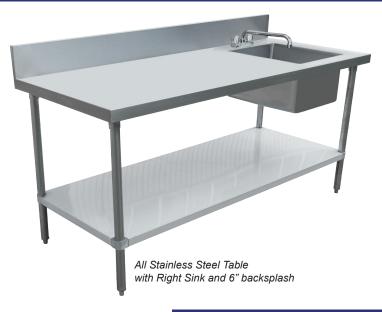

## **TABLES AND SINKS**

30" x 72" x 34" STAINLESS STEEL TABLE WITH RIGHT SINK

• 18 Gauge. 430 Stainless steel top shelf with 6" backsplash

MCAN

- 18 Gauge. 304 Stainless steel sink: 16" x 20" x 10" welded
- 18 Gauge galvanized undershelf and hat channel
- · Galvanized leg and socket; plastic bullet feet