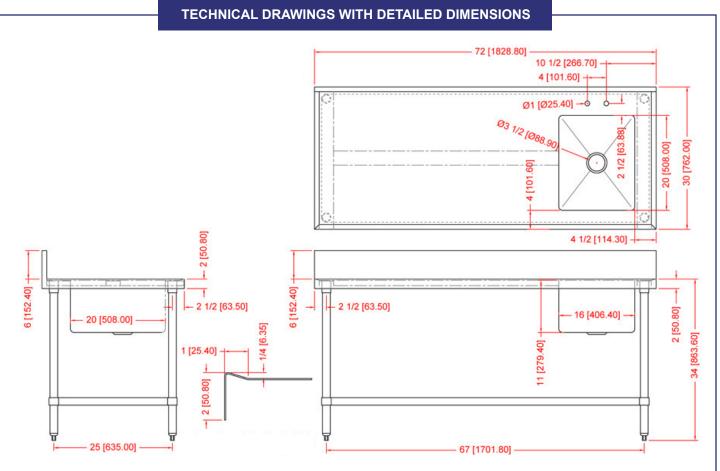

# STAINLESS STEEL TABLES WITH SINKS WITH GALVANIZED UNDERSHELVES

### Utilize your kitchen space with Omcan's Stainless Steel Tables with Sinks

SERVING THE FOOD INDUSTRY SINCE 1951

Made from durable 18 Gauge 430 stainless steel material, these tables are ideal for kitchen preparation that can hold heavy equipment. Very easy to clean.





Products may not be exactly as shown.

B.A

Authorized Dealer

## **TABLES AND SINKS**

30" x 72" x 34" STAINLESS STEEL TABLE WITH RIGHT SINK



• 18 Gauge. 430 Stainless steel top shelf with 6" backsplash

MCAN

- 18 Gauge. 304 Stainless steel sink: 16" x 20" x 10" welded
- 18 Gauge galvanized undershelf and hat channel
- · Galvanized leg and socket; plastic bullet feet

#### TECHNICAL SPECIFICATIONS





### OMCAN INC.

Telephone: 1-800-465-0234 Fax: (905) 607-0234 Email: sales@omcan.com Website: www.omcan.com





Follow us to keep up to date with the latest news and offers