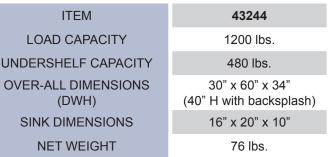

# STAINLESS STEEL TABLES WITH SINKS WITH GALVANIZED UNDERSHELVES

### Utilize your kitchen space with Omcan's Stainless Steel Tables with Sinks

SERVING THE FOOD INDUSTRY SINCE 1951

Made from durable 18 Gauge 430 stainless steel material, these tables are ideal for kitchen preparation that can hold heavy equipment. Very easy to clean.





Products may not be exactly as shown.

B.A

Authorized Dealer

## **TABLES AND SINKS**

30" x 72" x 34" STAINLESS STEEL TABLE WITH RIGHT SINK



• 18 Gauge. 430 Stainless steel top shelf with 6" backsplash

MCAN

- 18 Gauge. 304 Stainless steel sink: 16" x 20" x 10" welded
- 18 Gauge galvanized undershelf and hat channel
- · Galvanized leg and socket; plastic bullet feet

#### TECHNICAL SPECIFICATIONS





### OMCAN INC.

Telephone: 1-800-465-0234 Fax: (905) 607-0234 Email: sales@omcan.com Website: www.omcan.com





Follow us to keep up to date with the latest news and offers